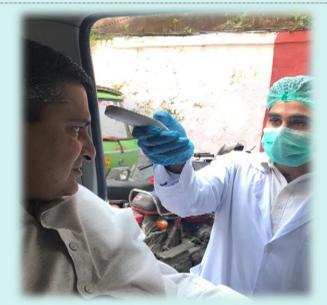

- All staff is directed to remain calm and not to panic.
- Large size flexes to be placed in prominent places of the premises of Fountain House and its projects containing the precautions and guidelines for the public and staff of FH for avoiding the spread of COVID-19 Virus.
- Strict and mandatory scanning, with the help of thermal scanner, of the visitors / OPD members (patients) and their families / staff to be done at the entrance of FH. No suspected person is allowed to enter the premises.
- Instructional Banners for the OPD members, their families and visitors were placed at main entrance containing the instructions of wearing masks and only 01 person is allowed with the OPD member (patient) in premises for checkup.
- Screening of all indoor members (patients) and resident staff will be done and
  if any suspect case will be found immediately referred to the Services Hospital
  where Govt. of Punjab established the COVID-19 treatment and screening
  isolation wards.
- Proper Isolation Ward containing 07 to 10 Beds will be developed for some duration to contain the suspect in isolation till the referral.

Proper screening of all persons coming to Fountain House has been started in which thermal scanning and hand sanitization of the person were done at the entry point of Fountain House. This practice is ensured in all branches of Fountain House as well.