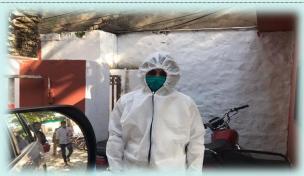

Staff having direct interactions with visitors to Fountain House or visit outside the premises of Fountain House was provided with PPEs Kits for their protection against this Pandemic COVID – 19.

Telephonic Helpline has been started in Fountain House for the assitance of general public. In this helpline doctors along with other professional staff is available to provide guidelines to the public. Any one have any kind of problem can call the helpline any our staff provide them assistance and guide them for contacting the right platform according to their problems.