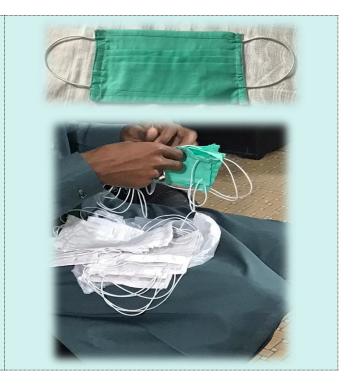

In the time of crises in which this pandemic COVID – 19 hit Pakistan the demand of Masks and Gloves increase rapidly which causes shortage of availability of these items in local market as well as causes rapid increase in the prices. Fountain House started making these items in premises of Fountain House and ensure availability of these item to their staff as well as provide thousands of Masks & Gloves to other healthcare establishments and institutes free of cost.