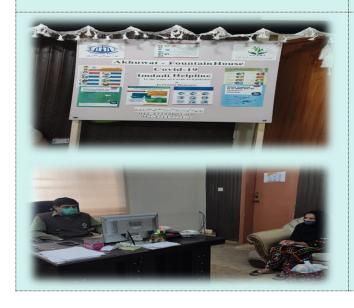

Staff having direct interactions with visitors to Fountain House or visit outside the premises of Fountain House was provided with PPEs Kits for their protection against this Pandemic COVID – 19.

Telephonic Helpline has been started in Fountain House for the assitance of general public. In this helpline doctors along with other professional staff is available to provide guidelines to the public. Any one have any kind of problem can call the helpline any our staff provide them assistance and guide them for contacting the right platform according to their problems.

Flexes and banners containing Presautionary Instructions has been placed on all major places of Fountain House along with the installation of hand sanitization points for the inhabitatnts, staff and other persons visiting Fountain House.